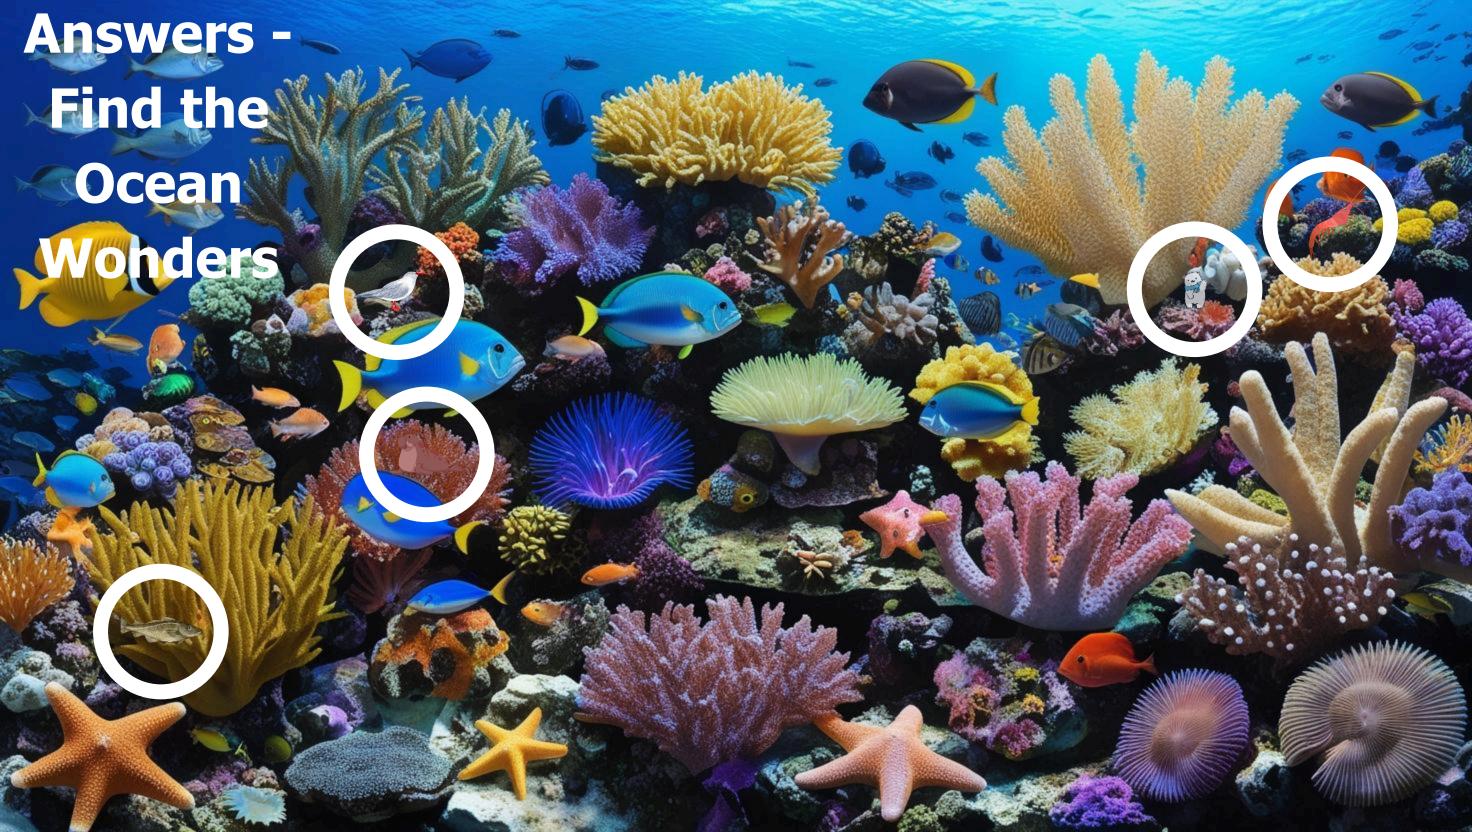

## **Intructions:**

- 1. Find the marine animals from the Ocean Wonders
  Series in the picture below!
- Arctic Tern
- Elephant Seal
- Polar Bear
- Krill
- Cod

- 2. What other animals can you see in the picture? Use the word jumble on the right to give you clues! The animals are circled in the picture too.
- 1. CORAL
- Hint: A lot of us make up a reef in Australia.
- 2. S T A
  - Hint: I can have many legs!
- 3. A N E M O N E

R

Hint: I am attached to rocks and have many stinging cells, but I am not a jelly fish!

F

4. S P O N G E S

Hint: We are attached to rocks, have pores and can soak up water.