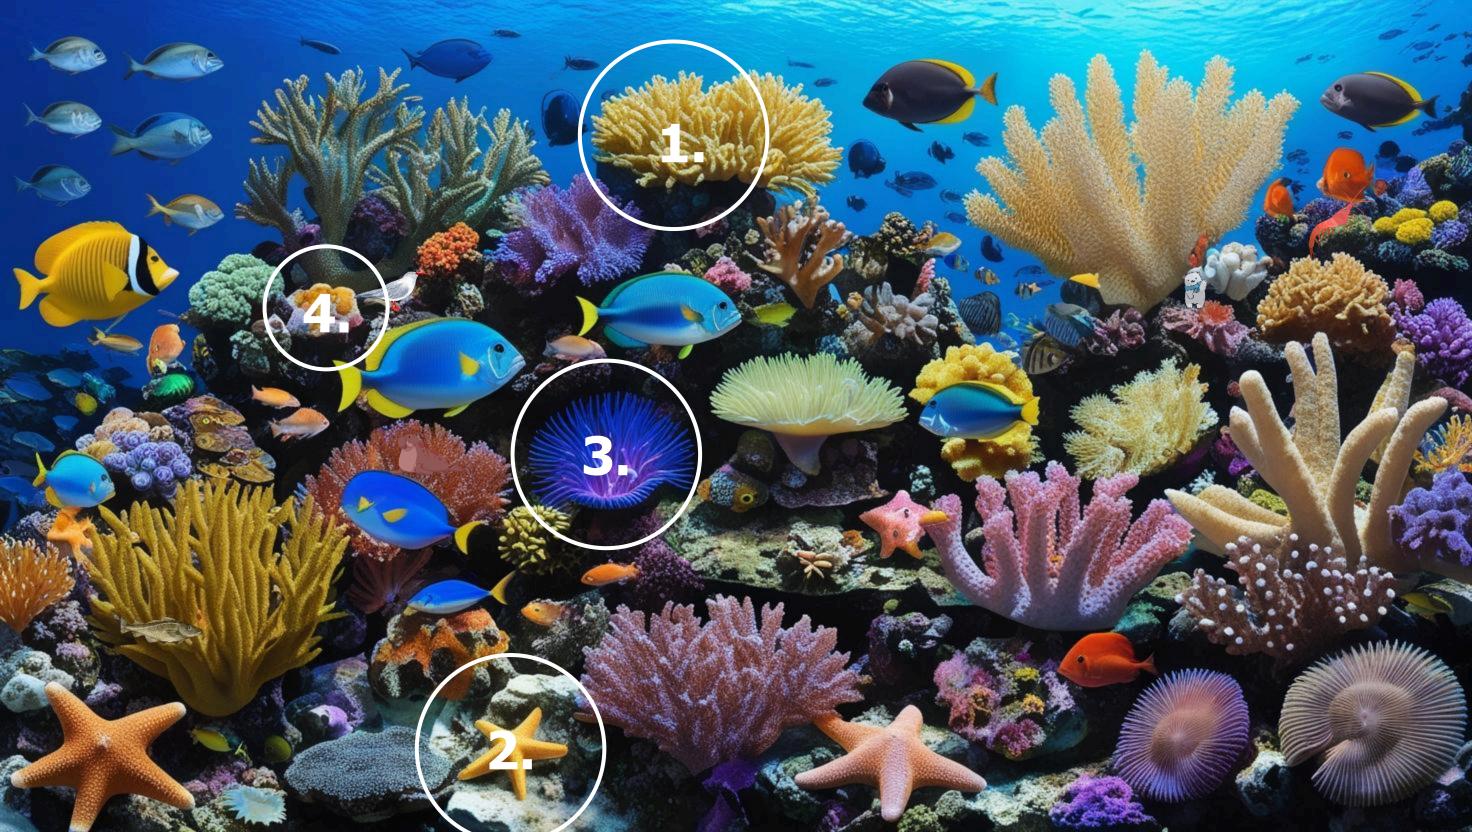

## **Intructions:**

- 1. Find the marine animals from the Ocean Wonders
  Series in the picture below!
- Arctic Tern
- Elephant Seal
- Polar Bear
- Krill
- Cod

- 2. What other animals can you see in the picture? Use the word jumble on the right to give you clues! The animals are circled in the picture too.
- 1. CORAL
- Hint: A lot of us make up a reef in Australia.
- 2. S T A
  - Hint: I can have many legs!
- 3. A N E M O N E

R

Hint: I am attached to rocks and have many stinging cells, but I am not a jelly fish!

F

4. S P O N G E S

Hint: We are attached to rocks, have pores and can soak up water.