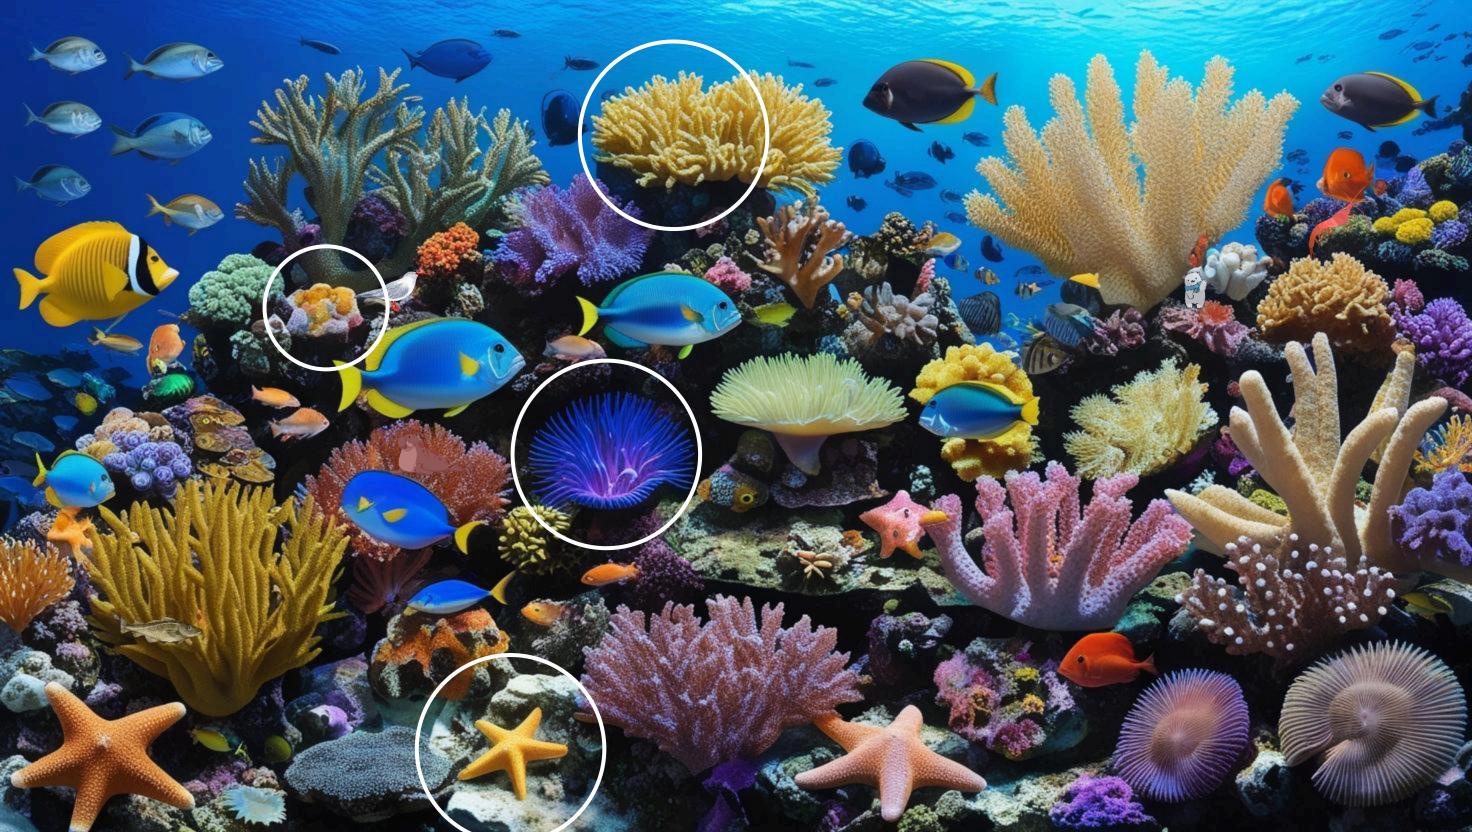

## **Intructions:**

- 1. Find the marine animals from the Ocean Wonders
  Series in the picture below! (Answers are given on the last page)
- Arctic Tern
- Elephant Seal
- Polar Bear
- Krill
- Cod

2. What other animals can you see in the picture? Use the word jumble on the right to give you clues! The animals are circled in the picture too.

|                              |                     | We -                   |                  |
|------------------------------|---------------------|------------------------|------------------|
| Hint: A lot of us make up a  | reef in Australia.  |                        |                  |
|                              |                     |                        |                  |
| Hint: I can have many legs!  |                     |                        |                  |
|                              |                     |                        |                  |
| Hint: I am attached to rocks | and have many sting | ging cells, but I am n | ot a jelly fish! |
|                              |                     |                        |                  |

Hint: We are attached to rocks, have pores and can soak up water.

rolac

rihfsats

moenaen

psognse