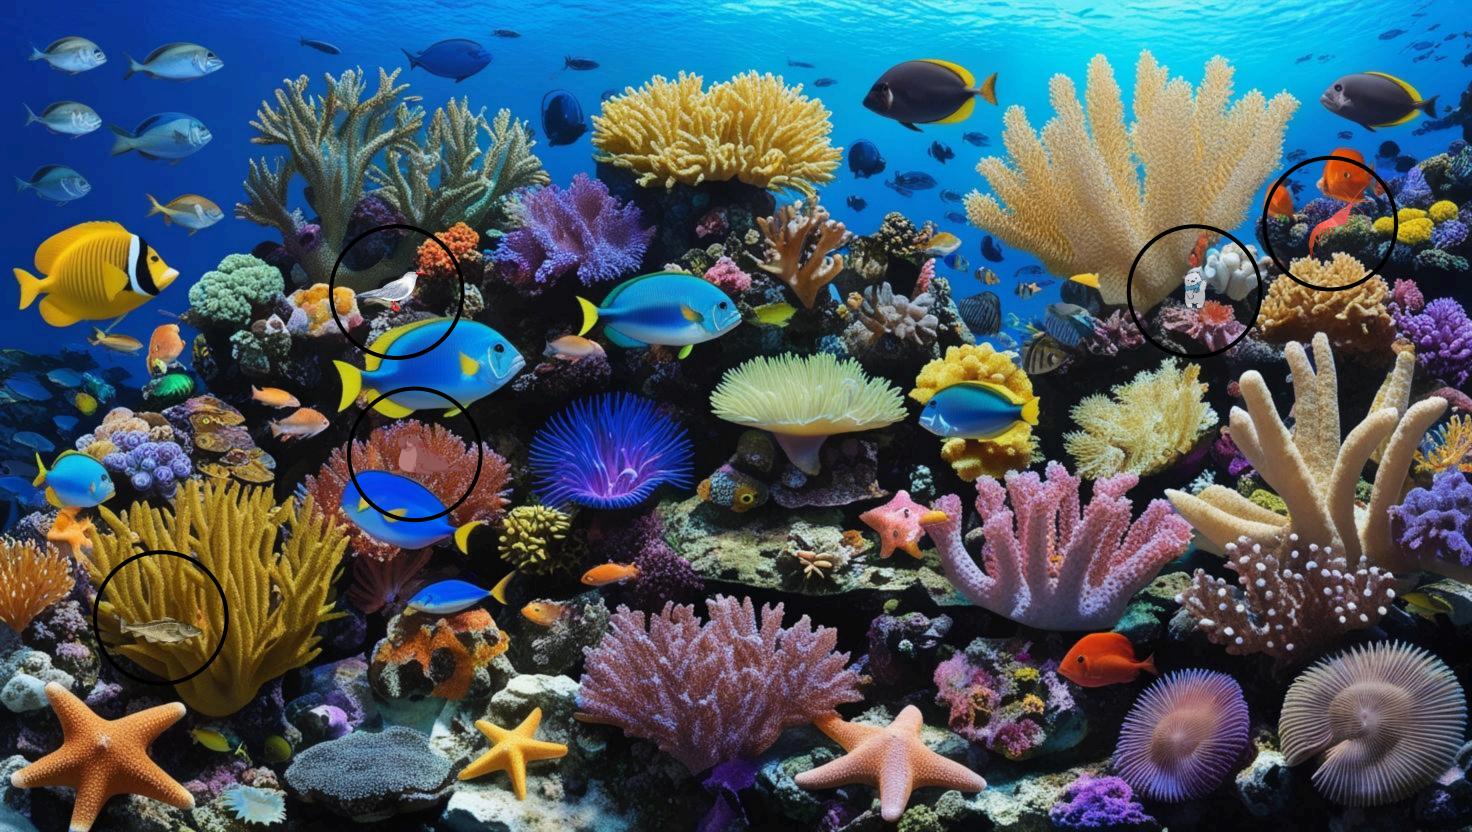

## **Intructions:**

- 1. Find the marine animals from the Ocean Wonders
  Series in the picture below! (Answers are given on the last page)
- Arctic Tern
- Elephant Seal
- Polar Bear
- Krill
- Cod

2. What other animals can you see in the picture? Use the word jumble on the right to give you clues! The animals are circled in the picture too.

|                              |                     | We -                   |                  |
|------------------------------|---------------------|------------------------|------------------|
| Hint: A lot of us make up a  | reef in Australia.  |                        |                  |
|                              |                     |                        |                  |
| Hint: I can have many legs!  |                     |                        |                  |
|                              |                     |                        |                  |
| Hint: I am attached to rocks | and have many sting | ging cells, but I am n | ot a jelly fish! |
|                              |                     |                        |                  |

Hint: We are attached to rocks, have pores and can soak up water.

rolac

rihfsats

moenaen

psognse