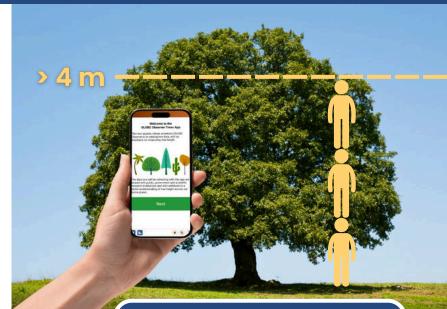

## **HOW TO MEASURE YOUR TREE**

7 to 25 meters / 25 to 75 feet

Trees

- Open the GLOBE Observer App and click on Trees
- Use the app to measure the angle between the bottom and the top of the tree
- Photograph the tree (optional)
- Count the number of steps to walk to the tree (to estimate the distance), and make a measurement of the location at the tree's base