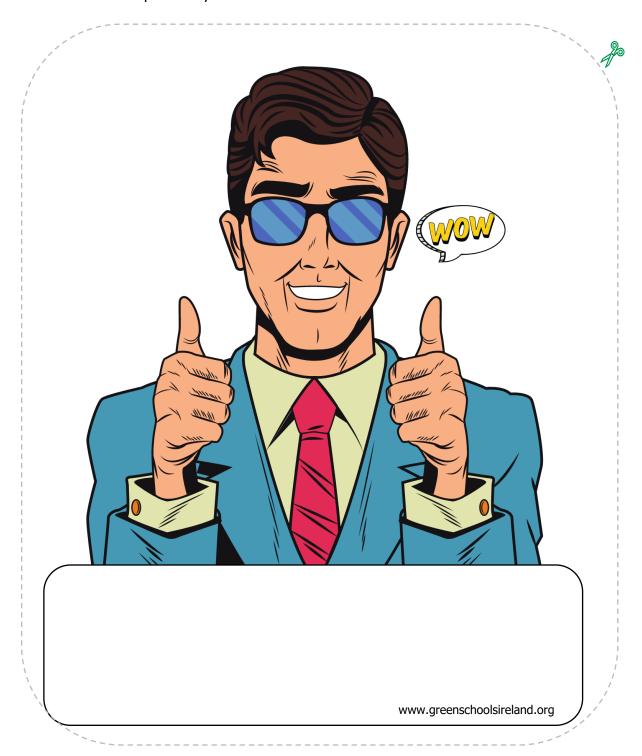

## **WOW Tag Cut Outs - Large**

Enter your WOW date or a 'catchphrase/Slogan' in the box below the image. Cut around the graphic or the dotted line and place on your notice board.

# WOW Tag Cut Outs - Large Green-Schools Travel

Enter your WOW date or a 'catchphrase/Slogan'. Cut around the graphic or the dotted line and place on your notice board.