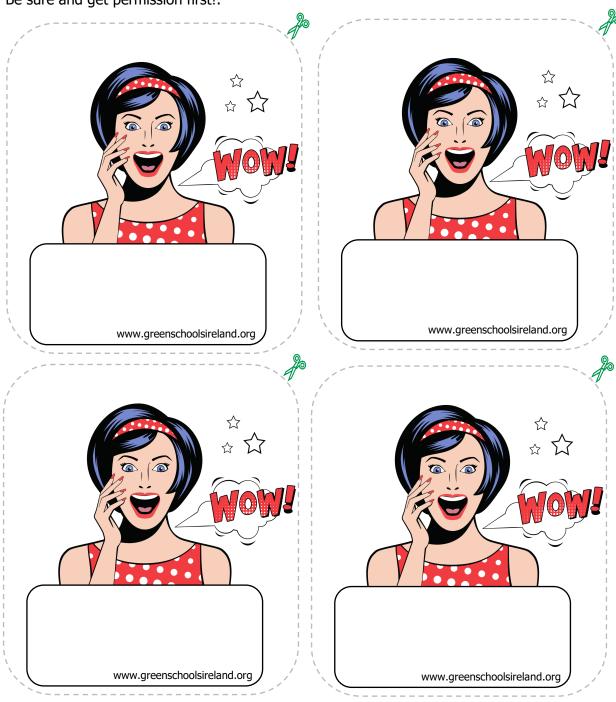

### **WOW Tag Cut Outs – Small**

Green-Schools Travel

Enter your WOW date or a 'catchphrase/Slogan'. Cut around the graphic or the dotted line and place on your notice board or key locations around the school ahead of your WOW day. Be sure and get permission first!.

## WOW Tag Cut Outs - Small Green-Schools Travel

Enter your WOW date or a 'catchphrase/Slogan' into the box. Cut around the figure or the dotted line and place on your notice board or key locations around the school ahead of your WOW day. Be sure and get permission first!.