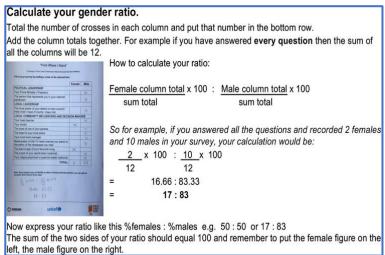

## **Explainer:**

How to fill out this activity sheet.

First you need to answer the questions on the first page.

You then need to do a little bit of maths by calculating the percentage of female leaders and male leaders/ influencers you have

found in your life.

Now you are ready to complete the poster on the second page.