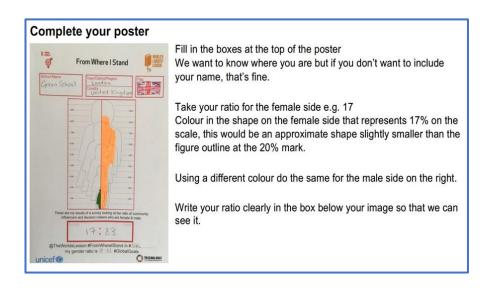

## **Explainer:**

How to fill out this activity sheet.

First you need to answer the questions on the first page.

You then need to do a little bit of maths by calculating the percentage of female leaders and male leaders/ influencers you have

found in your life.

Now you are ready to complete the poster on the second page.