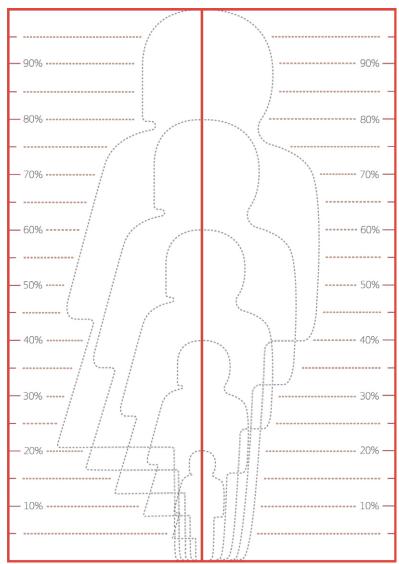

## From Where I Stand

These are my results of a survey looking at the ratio of community influencers and decision makers who are female & male

| Female | _% | Male | _ % |
|--------|----|------|-----|
|        |    |      |     |