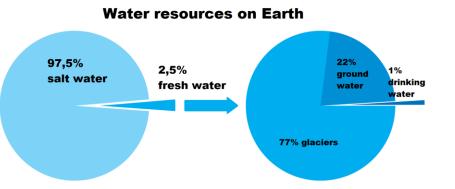

#### Water pollution

- 70% of marine liter lays on the seabed
- 15% is floating in the water
- 15% is on the beaches
- By 2050 the ocean is expected to contain more plastic than fish (by weight)
- Plastic water bottles are among top 5 most common items found in beach clean ups



# Water

• 71% of the Earth surface is water-covered



### How can I help?

- Get a reusable water bottle/ coffee mug
- Carry your own shopping bag
- Use filters and tap water instead of plastic bottles
- Think about things that you buy. Are you sure you need them?

#### Waste of water

- Dripping tap can waste over 4 liters per day
- Everytime you flush the toilet you use 6 liters of water (6 liters = 12 normal water bottles)

## Water treatment