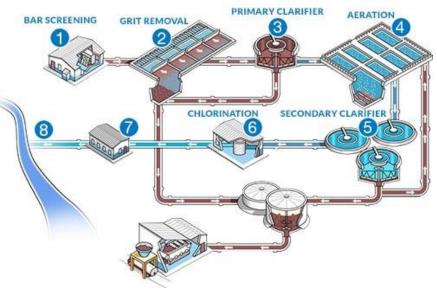

#### Water pollution

- 70% of marine liter lays on the seabed
- 15% is floating in the water
- 15% is on the beaches
- By 2050 the ocean is expected to contain more plastic than fish (by weight)
- Plastic water bottles are among top 5 most common items found in beach clean ups



# Water

• 71% of the Earth surface is water-covered



### How can I help?

- Get a reusable water bottle/ coffee mug
- Carry your own shopping bag
- Use filters and tap water instead of plastic bottles
- Think about things that you buy. Are you sure you need them?

#### Waste of water

- Dripping tap can waste over 4 liters per day
- Everytime you flush the toilet you use 6 liters of water (6 liters = 12 normal water bottles)

## Water treatment