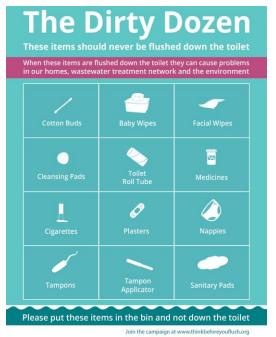

#### Waste of water

- Dripping tap can waste over 4 liters per day
- Everytime you flush the toilet you use 6 liters of water (6 liters = 12 normal water bottles)