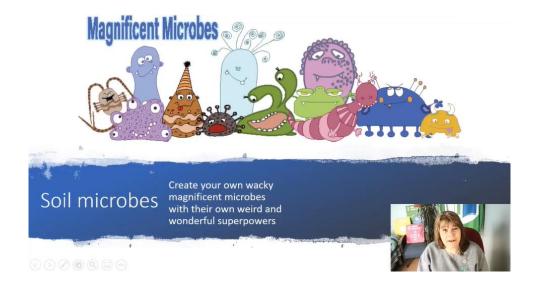

#### Watch: The wonderful world of Microbes

Join Birgit to learn about the wonderful world of microbes before completing the activity sheet.

When finished move on to the activity sheet. Refer back to the video if needed.

### **Your Microbe Superhero Character Profile**

| Draw you   | r wacky Microbe:    |                 |                    |               |  |
|------------|---------------------|-----------------|--------------------|---------------|--|
|            |                     |                 |                    |               |  |
|            |                     |                 |                    |               |  |
|            |                     |                 |                    |               |  |
|            |                     |                 |                    |               |  |
|            |                     |                 |                    |               |  |
|            |                     |                 |                    |               |  |
|            |                     |                 |                    |               |  |
|            |                     |                 |                    |               |  |
|            |                     |                 |                    |               |  |
|            |                     |                 |                    |               |  |
|            |                     |                 |                    |               |  |
|            |                     |                 |                    |               |  |
|            |                     |                 |                    |               |  |
| What is th | neir name?          |                 |                    |               |  |
| What is y  | our Microbe's perso | onality         |                    |               |  |
|            |                     |                 |                    |               |  |
|            |                     |                 |                    |               |  |
|            |                     |                 |                    |               |  |
| What is y  | our Microbe's Supe  | erpower? (how d | lo they help the p | olants grow?) |  |
|            |                     |                 |                    |               |  |
|            |                     |                 |                    |               |  |
|            |                     |                 |                    |               |  |
|            |                     |                 |                    |               |  |
|            |                     |                 |                    |               |  |